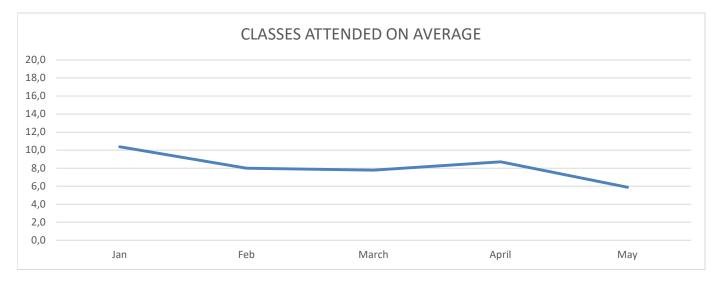

## Nokia Oulu Spring 2025

| SUMMARY      | Jan  | Feb | March | April | May | June | Total |
|--------------|------|-----|-------|-------|-----|------|-------|
| Attendance   | 69   | 64  | 72    | 65    | 47  |      | 317   |
| Average att. | 10,4 | 8,0 | 7,8   | 8,7   | 5,9 |      | 8,1   |