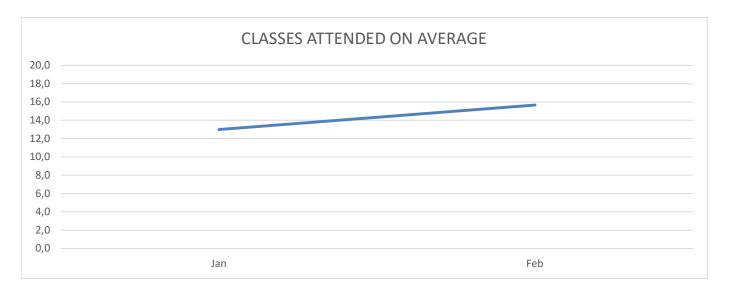

## **Nokia Espoo Spring 2025**

| SUMMARY      | Jan  | Feb  | March | April | May | June | Total |
|--------------|------|------|-------|-------|-----|------|-------|
| Attendance   | 139  | 188  |       |       |     |      | 327   |
| Average att. | 13,0 | 15,7 |       |       |     |      | 14,3  |